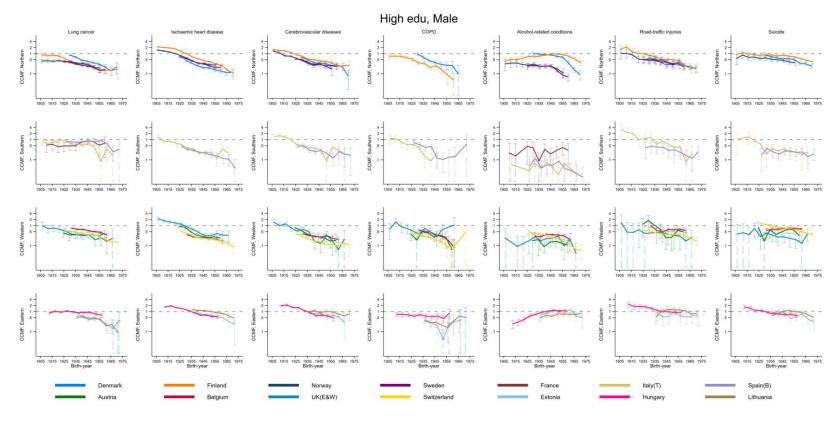

## List of tables and figures:

- Table 1. Data sources (Appendix 1)
- Table 2. Harmonization of education in the data (Appendix 1)
- Table 3. Population and deaths with missing education (Appendix 1)
- Table 4. Percentage of deaths with low education in each cohort (Appendix 1)
- Table 5. Birth-cohort included in the analysis (Appendix 2)
- Table 6. ICD code numbers for the causes of death included in the analysis (Appendix 3)
- Figure 1. Changes in eight cause-specific mortality among the high-educated by sex and birth-year (Appendix 6)
- Figure 2. Changes in eight cause-specific mortality among the low-educated by sex and birth-year (Appendix 6)
- Figure 3. Change in mortality by birth-year: using a common standard population for both male and female (Appendix 7)
- Figure 4. Changes in inequalities in all-cause mortality by period and cohort perspectives: using a common standard population for both male and female (Appendix 7)