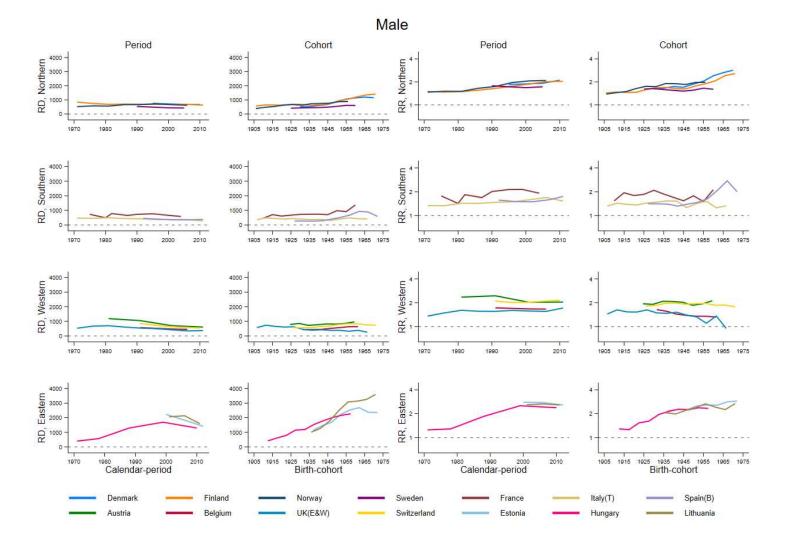

## List of tables and figures:

- Table 1. Data sources (Appendix 1)
- Table 2. Harmonization of education in the data (Appendix 1)
- Table 3. Population and deaths with missing education (Appendix 1)
- Table 4. Percentage of deaths with low education in each cohort (Appendix 1)
- Table 5. Birth-cohort included in the analysis (Appendix 2)
- Table 6. ICD code numbers for the causes of death included in the analysis (Appendix 3)
- Figure 1. Changes in eight cause-specific mortality among the high-educated by sex and birth-year (Appendix 6)
- Figure 2. Changes in eight cause-specific mortality among the low-educated by sex and birth-year (Appendix 6)
- Figure 3. Change in mortality by birth-year: using a common standard population for both male and female (Appendix 7)
- Figure 4. Changes in inequalities in all-cause mortality by period and cohort perspectives: using a common standard population for both male and female (Appendix 7)