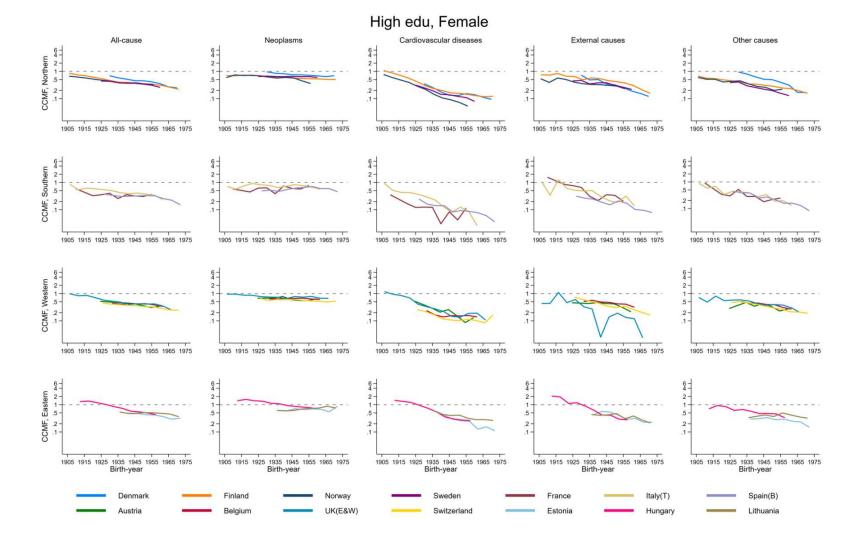

## List of tables and figures:

- Table 1. Data sources (Appendix 1)
- Table 2. Harmonization of education in the data (Appendix 1)
- Table 3. Population and deaths with missing education (Appendix 1)
- Table 4. Percentage of deaths with low education in each cohort (Appendix 1)
- Table 5. Birth-cohort included in the analysis (Appendix 2)
- Table 6. ICD code numbers for the causes of death included in the analysis (Appendix 3)
- Figure 1. Changes in eight cause-specific mortality among the high-educated by sex and birth-year (Appendix 6)
- Figure 2. Changes in eight cause-specific mortality among the low-educated by sex and birth-year (Appendix 6)
- Figure 3. Change in mortality by birth-year: using a common standard population for both male and female (Appendix 7)
- Figure 4. Changes in inequalities in all-cause mortality by period and cohort perspectives: using a common standard population for both male and female (Appendix 7)