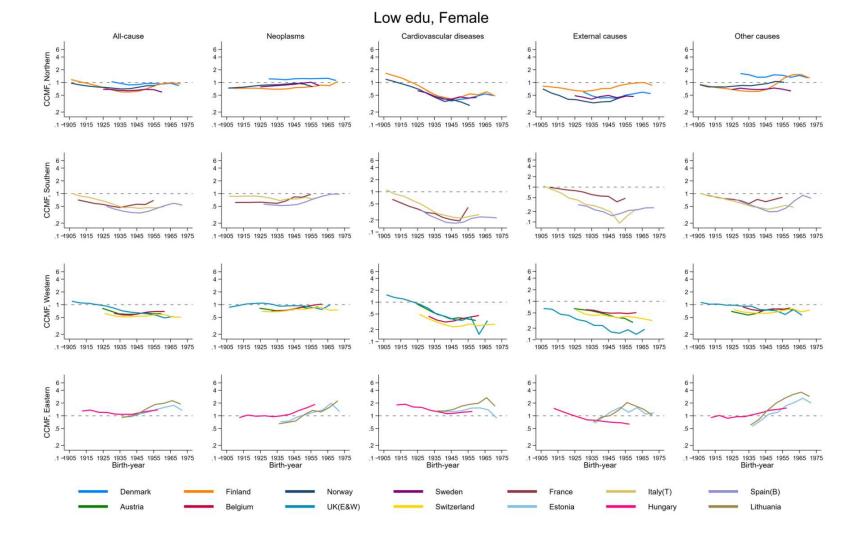

## List of tables and figures:

- Table 1. Data sources (Appendix 1)
- Table 2. Harmonization of education in the data (Appendix 1)
- Table 3. Population and deaths with missing education (Appendix 1)
- Table 4. Percentage of deaths with low education in each cohort (Appendix 1)
- Table 5. Birth-cohort included in the analysis (Appendix 2)
- Table 6. ICD code numbers for the causes of death included in the analysis (Appendix 3)
- Figure 1. Changes in eight cause-specific mortality among the high-educated by sex and birth-year (Appendix 6)
- Figure 2. Changes in eight cause-specific mortality among the low-educated by sex and birth-year (Appendix 6)
- Figure 3. Change in mortality by birth-year: using a common standard population for both male and female (Appendix 7)
- Figure 4. Changes in inequalities in all-cause mortality by period and cohort perspectives: using a common standard population for both male and female (Appendix 7)