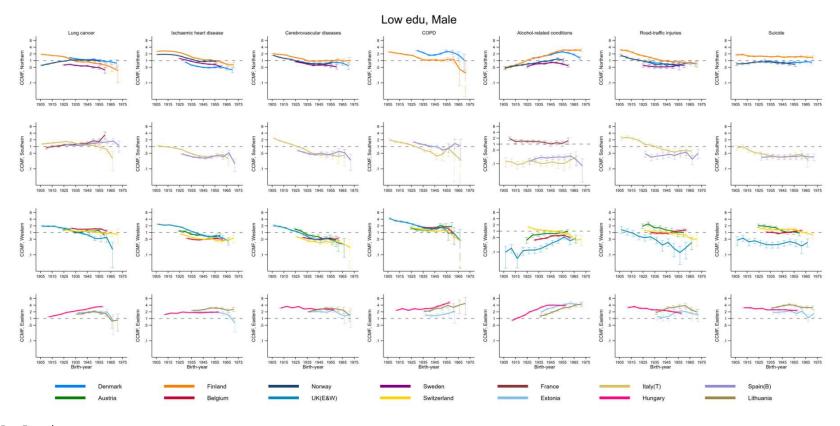

## List of tables and figures:

- Table 1. Data sources (Appendix 1)
- Table 2. Harmonization of education in the data (Appendix 1)
- Table 3. Population and deaths with missing education (Appendix 1)
- Table 4. Percentage of deaths with low education in each cohort (Appendix 1)
- Table 5. Birth-cohort included in the analysis (Appendix 2)
- Table 6. ICD code numbers for the causes of death included in the analysis (Appendix 3)
- Figure 1. Changes in eight cause-specific mortality among the high-educated by sex and birth-year (Appendix 6)
- Figure 2. Changes in eight cause-specific mortality among the low-educated by sex and birth-year (Appendix 6)
- Figure 3. Change in mortality by birth-year: using a common standard population for both male and female (Appendix 7)
- Figure 4. Changes in inequalities in all-cause mortality by period and cohort perspectives: using a common standard population for both male and female (Appendix 7)