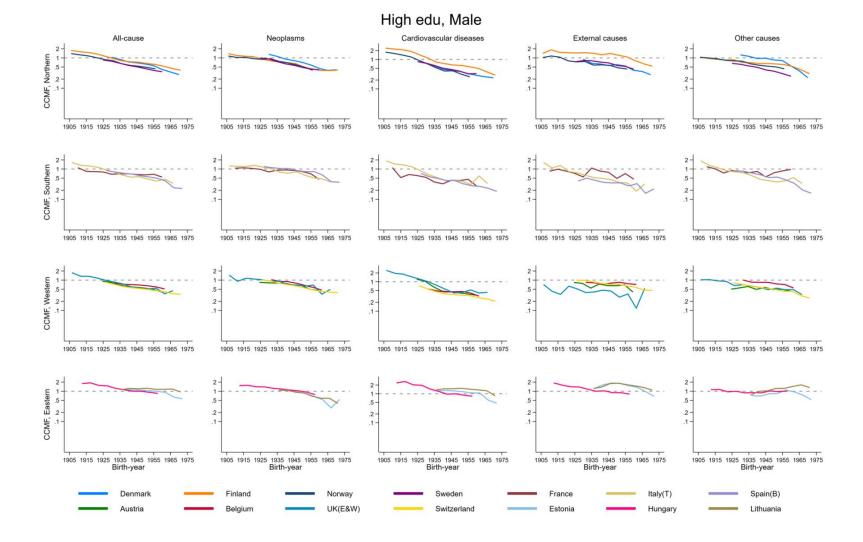

## List of tables and figures:

- Table 1. Data sources (Appendix 1)
- Table 2. Harmonization of education in the data (Appendix 1)
- Table 3. Population and deaths with missing education (Appendix 1)
- Table 4. Percentage of deaths with low education in each cohort (Appendix 1)
- Table 5. Birth-cohort included in the analysis (Appendix 2)
- Table 6. ICD code numbers for the causes of death included in the analysis (Appendix 3)
- Figure 1. Changes in eight cause-specific mortality among the high-educated by sex and birth-year (Appendix 6)
- Figure 2. Changes in eight cause-specific mortality among the low-educated by sex and birth-year (Appendix 6)
- Figure 3. Change in mortality by birth-year: using a common standard population for both male and female (Appendix 7)
- Figure 4. Changes in inequalities in all-cause mortality by period and cohort perspectives: using a common standard population for both male and female (Appendix 7)