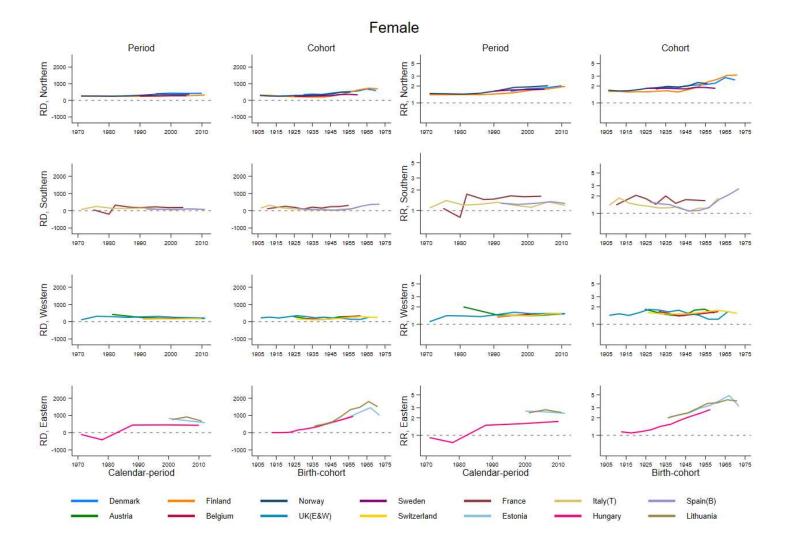

## List of tables and figures:

- Table 1. Data sources (Appendix 1)
- Table 2. Harmonization of education in the data (Appendix 1)
- Table 3. Population and deaths with missing education (Appendix 1)
- Table 4. Percentage of deaths with low education in each cohort (Appendix 1)
- Table 5. Birth-cohort included in the analysis (Appendix 2)
- Table 6. ICD code numbers for the causes of death included in the analysis (Appendix 3)
- Figure 1. Changes in eight cause-specific mortality among the high-educated by sex and birth-year (Appendix 6)
- Figure 2. Changes in eight cause-specific mortality among the low-educated by sex and birth-year (Appendix 6)
- Figure 3. Change in mortality by birth-year: using a common standard population for both male and female (Appendix 7)
- Figure 4. Changes in inequalities in all-cause mortality by period and cohort perspectives: using a common standard population for both male and female (Appendix 7)