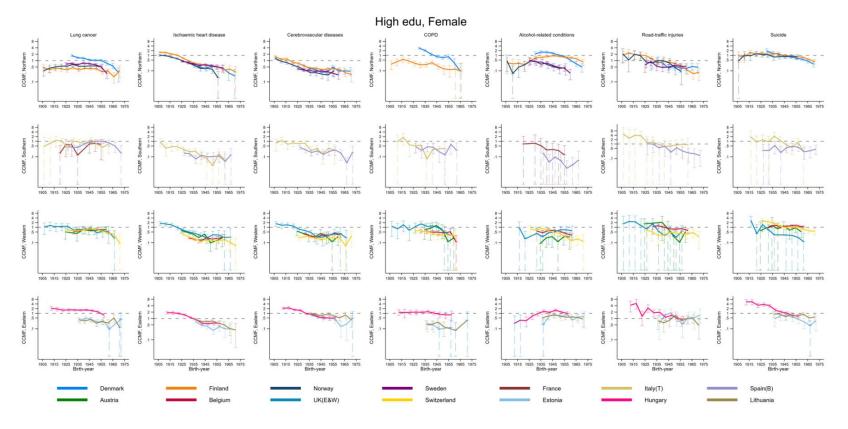

## List of tables and figures:

- Table 1. Data sources (Appendix 1)
- Table 2. Harmonization of education in the data (Appendix 1)
- Table 3. Population and deaths with missing education (Appendix 1)
- Table 4. Percentage of deaths with low education in each cohort (Appendix 1)
- Table 5. Birth-cohort included in the analysis (Appendix 2)
- Table 6. ICD code numbers for the causes of death included in the analysis (Appendix 3)
- Figure 1. Changes in eight cause-specific mortality among the high-educated by sex and birth-year (Appendix 6)
- Figure 2. Changes in eight cause-specific mortality among the low-educated by sex and birth-year (Appendix 6)
- Figure 3. Change in mortality by birth-year: using a common standard population for both male and female (Appendix 7)
- Figure 4. Changes in inequalities in all-cause mortality by period and cohort perspectives: using a common standard population for both male and female (Appendix 7)